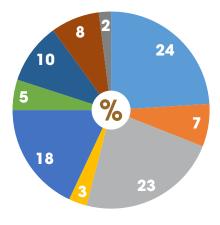

### **EXHIBITION STATICS IN 2019**

+20 COUNTRIES AND TERRITORIES AROUND THE WORLD

81% of the exhibitors have been matched with their target visitors 76%
of the exhibitors were satisfied/very satisfied with their participation

89% of the exhibitors will attend the Growtech exhibition in 2020