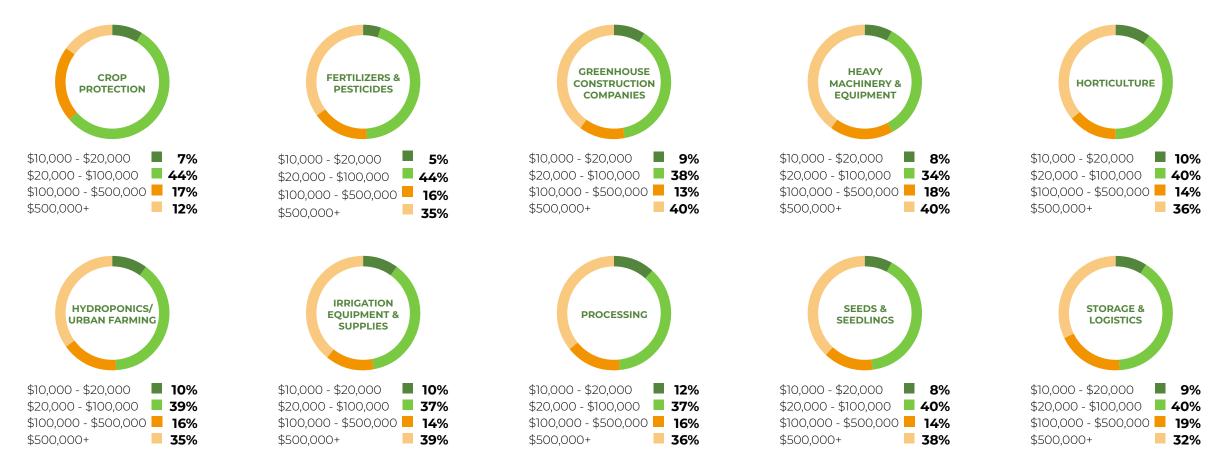

| Industry & trade media                 | 2%         |
| Investment banks                       | 1%         |



| GEOGRAPHY 106 countries |            |
|-------------------------|------------|
| Middle East             | 76%        |
| Asia                    | 11%        |
| Europe                  | <b>7</b> % |
| Africa                  | 6%         |
| North America           | 2%         |
| South & Central America | 1%         |















### **ABOUT THE HORTIME VISITORS**

CONNECT WITH BUYERS FROM ACROSS THESE HORTICULTURE SECTORS:





## VISITORS LOOKING TO INVEST IN HORTICULTURE TECHNOLOGY WITHIN 6 MONTHS – 2 YEARS:

#### WITHIN 0-6 MONTHS



#### **WITHIN 6-12 MONTHS**



#### **ANNUAL SPEND PER VISITOR**







#### HORTICULTURE AREAS OF INVESTMENT AND SPENDING POWER



#### **GEOGRAPHY OF HORTICULTURE VISITORS**

Afahanistan Chile Côte d'Ivoire Algeria Antiqua and Barbuda Cuba Armenia Cyprus Australia Egypt Austria Eritrea Bahrain Ethiopia France Bangladesh Belarus Germany Benin Ghana Botswana Greece Hong Kong Canada

India
Indonesia
Iran
Iraq
Ireland
Israel
Italy
Jordan
Kazakhstan
Kenya
Kuwait
Latvia

Lebanon
Lithuania
Maldives
Mexico
Morocco
Netherlands
New Zealand
Nigeria
Oman
Pakistan
Philippines
Qatar

Republic of Korea Romania Russian Federation Rwanda Saudi Arabia Singapore South Sudan Spain Sri Lanka Sudan Switzerland Syrian Arab Republic Tajikistan
Türkiye
Turkmenistan
Uganda
United Arab Emirates
United Kingdom
United States
United States Minor
Outlying Islands
Yemen
Zimbabwe

#### **HORTICULTURE JOB TITLES**







### THE LIVESTOCK AUDIENCE