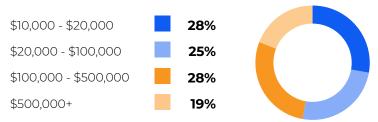

#### **WITHIN 6-12 MONTHS**

| \$10,000 - \$20,000   | <b>39</b> % |  |
|-----------------------|-------------|--|
| \$20,000 - \$100,000  | 24%         |  |
| \$100,000 - \$500,000 | 26%         |  |
| \$500,000+            | 11%         |  |
|                       |             |  |