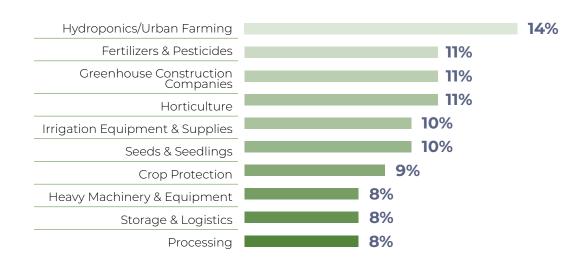

| <b>3</b> % |
| Food and beverage companies            | <b>3</b> % |
| Fish farm operators                    | 2%         |
| Investments funds                      | 2%         |
| Veterinary & animal health specialists | 2%         |
| Industry & trade media                 | 2%         |
| Investment banks                       | 1%         |



| GEOGRAPHY 106 countries |            |
|-------------------------|------------|
| Middle East             | 76%        |
| Asia                    | 11%        |
| Europe                  | <b>7</b> % |
| Africa                  | 6%         |
| North America           | 2%         |
| South & Central America | 1%         |















### **ABOUT THE HORTIME VISITORS**

CONNECT WITH BUYERS FROM ACROSS THESE HORTICULTURE SECTORS:





## VISITORS LOOKING TO INVEST IN HORTICULTURE TECHNOLOGY WITHIN 6 MONTHS – 2 YEARS:

#### WITHIN 0-6 MONTHS



#### **WITHIN 6-12 MONTHS**



#### **ANNUAL SPEND PER VISITOR**







#### HORTICULTURE AREAS OF INVESTMENT AND SPENDING POWER



#### **GEOGRAPHY OF HORTICULTURE VISITORS**

Afahanistan Chile Côte d'Ivoire Algeria Antiqua and Barbuda Cuba Armenia Cyprus Australia Egypt Austria Eritrea Bahrain Ethiopia France Bangladesh Belarus Germany Benin Ghana Botswana Greece Hong Kong Canada

India
Indonesia
Iran
Iraq
Ireland
Israel
Italy
Jordan
Kazakhstan
Kenya
Kuwait
Latvia

Lebanon
Lithuania
Maldives
Mexico
Morocco
Netherlands
New Zealand
Nigeria
Oman
Pakistan
Philippines
Qatar

Republic of Korea Romania Russian Federation Rwanda Saudi Arabia Singapore South Sudan Spain Sri Lanka Sud