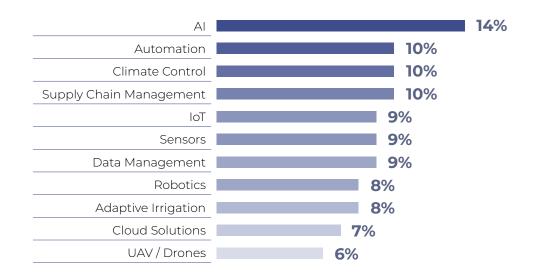

#### HORTICULTURE AREAS OF INVESTMENT AND SPENDING POWER

#### AGRATECH AREAS OF INVESTMENT AND SPENDING POWER

24%

\$500,000+