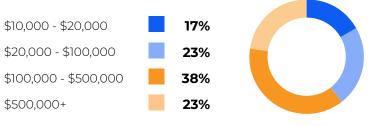

#### **WITHIN 6-12 MONTHS**

| \$10,000 - \$20,000   | <b>39</b> % |  |
|-----------------------|-------------|--|
| \$20,000 - \$100,000  | 24%         |  |
| \$100,000 - \$500,000 | 26%         |  |
| \$500,000+            | 11%         |  |
|                       |             |  |