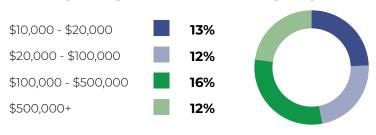

#### WITHIN 6-12 MONTHS

| *************************************** |     |  |
|-----------------------------------------|-----|--|
| \$10,000 - \$20,000                     | 19% |  |
| \$100,000 - \$500,000                   | 14% |  |
| \$20,000 - \$100,000                    | 17% |  |
| \$500,000+                              | 10% |  |
| Deciding on investment                  | 40% |  |
|                                         |     |  |

| \$10,000 - \$20,000    | 19% |  |
|------------------------|-----|--|
| \$100,000 - \$500,000  | 20% |  |
| \$20,000 - \$100,000   | 23% |  |
| \$500,000+             | 8%  |  |
| Deciding on investment | 30% |  |