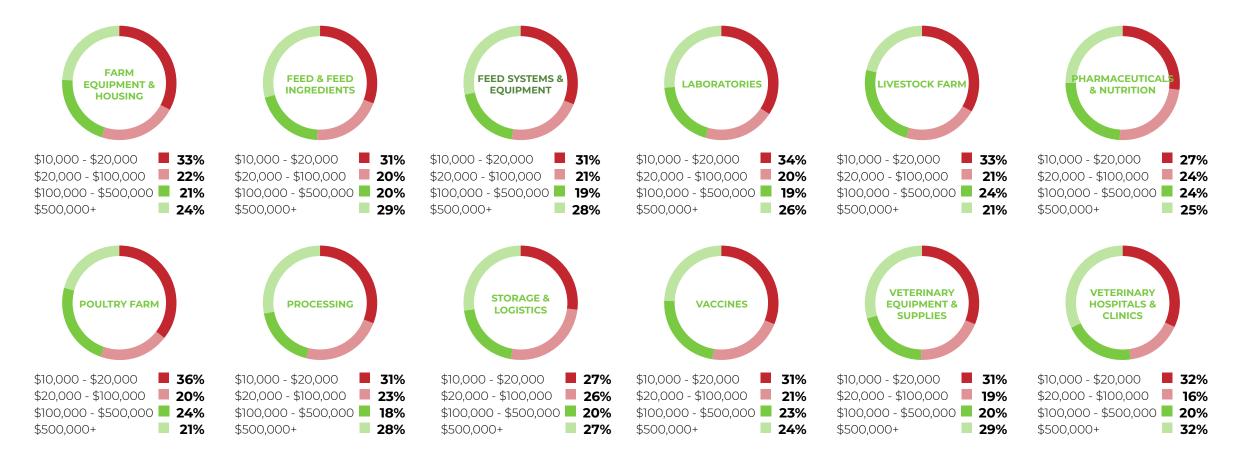

Philippines
Qatar

Republic of Korea Romania Russian Federation Rwanda Saudi Arabia Singapore South Sudan Spain Sri Lanka Sudan Switzerland Syrian Arab Republic Tajikistan
Türkiye
Turkmenistan
Uganda
United Arab Emirates
United Kingdom
United States
United States Minor
Outlying Islands
Yemen
Zimbabwe

#### **HORTICULTURE JOB TITLES**







### THE LIVESTOCK AUDIENCE

CONNECT WITH BUYERS FROM ACROSS THESE LIVESTOCK SECTORS:





## VISITORS LOOKING TO INVEST IN LIVESTOCK TECHNOLOGY WITHIN 6 MONTHS – 2 YEARS:

#### WITHIN 0-6 MONTHS



#### **WITHIN 6-12 MONTHS**

| <b>32</b> % |     |
|-------------|-----|
| 29%         |     |
| 21%         |     |
| <b>17</b> % |     |
|             | 29% |

#### **ANNUAL SPEND PER VISITOR**







#### LIVESTOCK AREAS OF INVESTMENT AND SPENDING POWER



#### **GEOGRAPHY OF AGROFARM VISITORS**

Alaeria Antiqua and Barbuda Croatia Armenia Cuba Australia Egypt Austria Fritrea Bahrain Ethiopia Bangladesh France Belgium Germany Botswana India Canada Iran

Côte d'Ivoire Iraq
Croatia Ireland
Cuba Italy
Egypt Jordan
Eritrea Kazakhstan
Ethiopia Kuwait
France Lebanon
Germany Lithuania
India Malaysia
Iran Maldives

Mauritania Netherlands New Zealand Nigeria Oman Pakistan Philippines Poland Qatar Romania Russian Federation Saudi Arabia Singapore Somalia South Africa South Sudan Spain Sri Lanka Sudan Switzerland Syrian Arab Republic Tanzania Tunisia Türkiye Uganda United Arab Emirates United Kingdom United States Zimbabwe

#### LIVESTOCK JOB TITLES





### THE AGRATECH AUDIENCE

CONNECT WITH BUYERS FROM ACROSS THESE AGRATECH SECTORS







#### **V