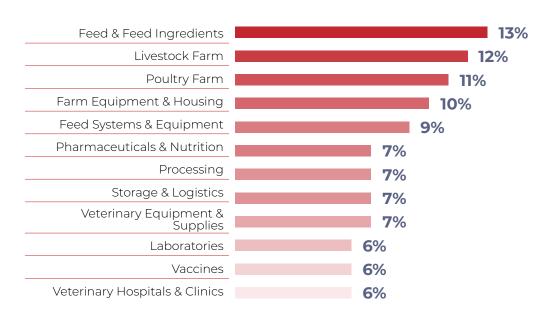

Chile Côte d'Ivoire Algeria Antiqua and Barbuda Cuba Armenia Cyprus Australia Egypt Austria Eritrea Bahrain Ethiopia France Bangladesh Belarus Germany Benin Ghana Botswana Greece Hong Kong Canada

India
Indonesia
Iran
Iraq
Ireland
Israel
Italy
Jordan
Kazakhstan
Kenya
Kuwait
Latvia

Lebanon
Lithuania
Maldives
Mexico
Morocco
Netherlands
New Zealand
Nigeria
Oman
Pakistan
Philippines
Qatar

Republic of Korea Romania Russian Federation Rwanda Saudi Arabia Singapore South Sudan Spain Sri Lanka Sudan Switzerland Syrian Arab Republic Tajikistan
Türkiye
Turkmenistan
Uganda
United Arab Emirates
United Kingdom
United States
United States Minor
Outlying Islands
Yemen
Zimbabwe

#### **HORTICULTURE JOB TITLES**







### THE LIVESTOCK AUDIENCE

CONNECT WITH BUYERS FROM ACROSS THESE LIVESTOCK SECTORS:





## VISITORS LOOKING TO INVEST IN LIVESTOCK TECHNOLOGY WITHIN 6 MONTHS – 2 YEARS:

#### WITHIN 0-6 MONTHS



#### **WITHIN 6-12 MONTHS**

| <b>32</b> % |     |
|-------------|-----|
| 29%         |     |
| 21%         |     |
| <b>17</b> % |     |
|             | 29% |

#### **ANNUAL SPEND PER VISITOR**







#### LIVESTOCK AREAS OF INVESTMENT AND SPENDING POWER



#### **GEOGRAPHY OF AGROFARM VISITORS**

Alaeria Antiqua and Barbuda Croatia Armenia Cuba Australia Egypt Austria Fritrea Bahrain Ethiopia Bangladesh France Belgium Germany Botswana India Canada Iran

Côte d'Ivoire Iraq
Croatia Ireland
Cuba Italy
Egypt Jordan
Eritrea Kazakhstan
Ethiopia Kuwait
France Lebanon
Germany Lithuania
India Malaysia
Iran Maldives

Mauritania Netherlands New Zealand Nigeria Oman Pakistan Philippines P