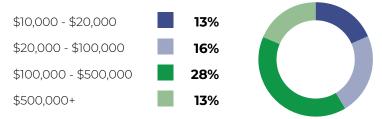

#### **VISITORS LOOKING TO INVEST WITHIN** 6 MONTHS - 2 YEARS:

#### WITHIN 0-6 MONTHS

\$10.000 - \$20.000 23% \$100.000 - \$500.000 17% \$20,000 - \$100,000 20% **17**% \$500,000+ Deciding on investment 23%