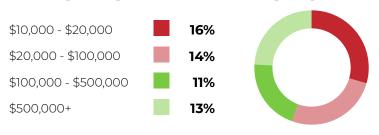

#### **VISITORS LOOKING TO INVEST WITHIN** 6 MONTHS - 2 YEARS:

#### WITHIN 0-6 MONTHS

\$10.000 - \$20.000 23% \$100.000 - \$500.000 17% \$20,000 - \$100,000 20% **17**% \$500,000+ Deciding on investment 23%