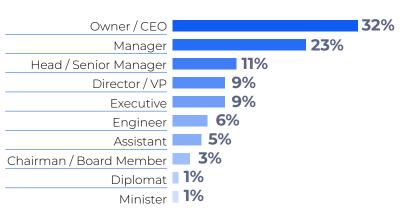

#### **SECTORS**

| Business Development                   | 13%        |
|----------------------------------------|------------|
| Importers, exporters & traders         | 12%        |
| Agents & distributors                  | 11%        |
| Wholesalers & retailers                | 10%        |
| Farm owners & managers                 | 9%         |
| Advisor/Consultant                     | <b>7</b> % |
| Entrepreneurs                          | <b>7</b> % |
| Procurement                            | 5%         |
| Agricultural investors                 | 5%         |
| Agricultural funds                     | <b>3</b> % |
| Government authorities                 | <b>3</b> % |
| Food security companies                | <b>3</b> % |
| Food and beverage companies            | <b>3</b> % |
| Fish farm operators                    | 2%         |
| Investments funds                      | 2%         |
| Veterinary & animal health specialists | 2%         |
| Industry & trade media                 | 2%         |
| Investment banks                       | 1%         |