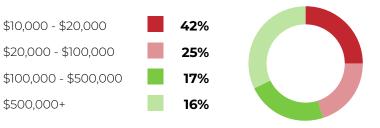

## VISITORS LOOKING TO INVEST IN HORTICULTURE TECHNOLOGY WITHIN 6 MONTHS – 2 YEARS:

#### WITHIN 0-6 MONTHS