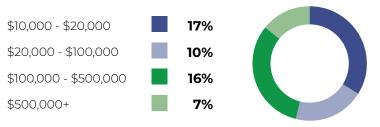

#### WITHIN 0-6 MONTHS

#### **WITHIN 6-12 MONTHS**

| \$10,000 - \$20,000   | 23% |  |
|-----------------------|-----|--|
| \$20,000 - \$100,000  | 33% |  |
| \$100,000 - \$500,000 | 23% |  |
| \$500,000+            | 23% |  |