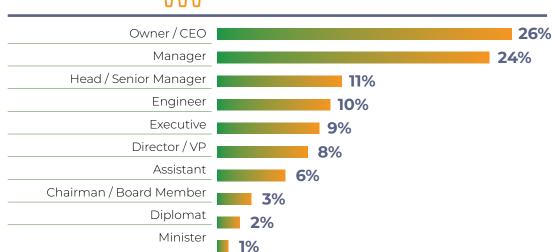

<b>3</b> % |
| Government authorities                 | <b>3</b> % |
| Food security companies                | <b>3</b> % |
| Food and beverage companies            | <b>3</b> % |
| Fish farm operators                    | 2%         |
| Investments funds                      | 2%         |
| Veterinary & animal health specialists | 2%         |
| Industry & trade media                 | 2%         |
| Investment banks                       | 1%         |



| GEOGRAPHY 106 countries |            |
|-------------------------|------------|
| Middle East             | 76%        |
| Asia                    | 11%        |
| Europe                  | <b>7</b> % |
| Africa                  | 6%         |
| North America           | 2%         |
| South & Central America | 1%         |















### **ABOUT THE HORTIME VISITORS**

CONNECT WITH BUYERS FROM ACROSS THESE HORTICULTURE SECTORS:





## VISITORS LOOKING TO INVEST IN HORTICULTURE TECHNOLOGY WITHIN 6 MONTHS – 2 YEARS:

#### WITHIN 0-6 MONTHS



#### **WITHIN 6-12 MONTHS**



#### **ANNUAL SPEND PER VISITOR**







#### HORTICULTURE AREAS OF INVESTMENT AND SPENDING POWER



#### **GEOGRAPHY OF HORTICULTURE VISITORS**

Afahanistan Chile Côte d'Ivoire Algeria Antiqua and Barbuda Cuba Armenia Cyprus Australia Egypt Austria Eritrea Bahrain Ethiopia France Bangladesh Belarus Germany Benin Ghana Botswana Greece Hong Kong Canada

India
Indonesia
Iran
Iraq
Ireland
Israel
Italy
Jordan
Kazakhstan
Kenya
Kuwait
Latvia

Lebanon
Lithuania
Maldives
Mexico
Morocco
Netherlands
New Zealand
Nigeria
Oman
Pakistan
Philippines
Qatar

R