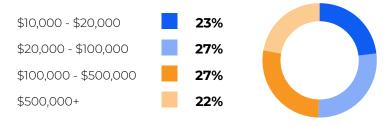

## VISITORS LOOKING TO INVEST IN FRESH PRODUCE WITHIN 6 MONTHS – 2 YEARS:

#### WITHIN 0-6 MONTHS