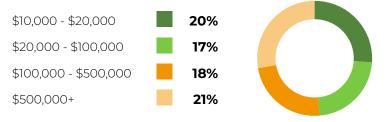

## VISITORS LOOKING TO INVEST IN HORTICULTURE TECHNOLOGY WITHIN 6 MONTHS – 2 YEARS:

#### WITHIN 0-6 MONTHS