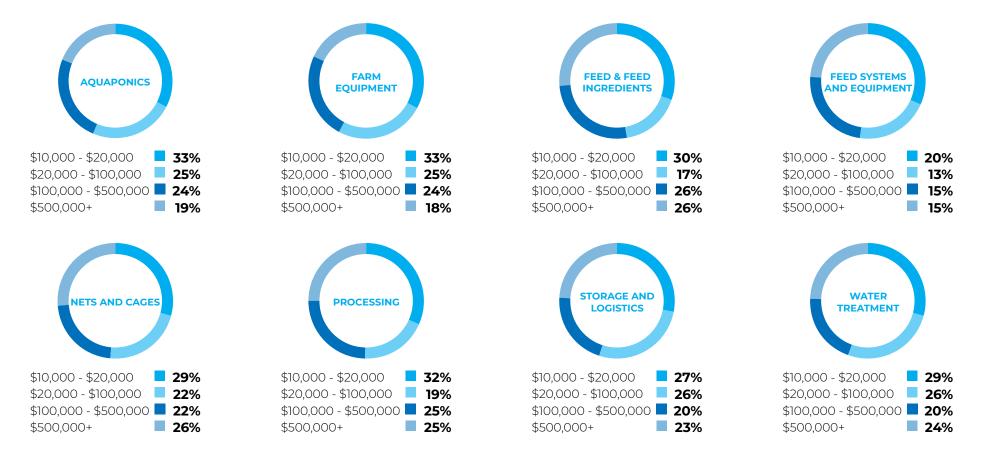

#### HORTICULTURE AREAS OF INVESTMENT AND SPENDING POWER

#### LIVESTOCK AREAS OF INVESTMENT AND SPENDING POWER

#### AGRATECH AREAS OF INVESTMENT AND SPENDING POWER

24%

\$500,000+

#### **AQUACULTURE AREAS OF INVESTMENT AND SPENDING POWER**

#### FRESH PRODUCE AREAS OF INVESTMENT AND SPENDING POWER

 FRESH PRODUCE PROCESSING & PACKAGING