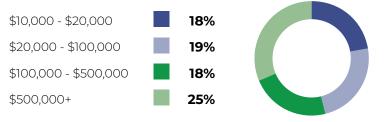

#### WITHIN 0-6 MONTHS

\$10.000 - \$20.000 23% \$100.000 - \$500.000 17% \$20,000 - \$100,000 20% **17**% \$500,000+ Deciding on investment 23%