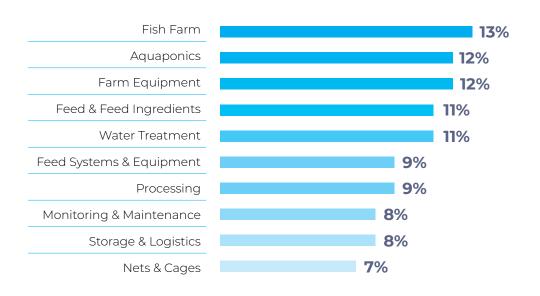

ISITOR**







#### AGRATECH AREAS OF INVESTMENT AND SPENDING POWER











24%

\$500,000+







#### **GEOGRAPHY OF AGRATECH VISITORS**

Algeria
Antigua and Barbuda
Armenia
Australia
Austria
Bahrain
Bangladesh
Botswana
Bulgaria
Canada

Côte d'Ivoire Croatia Cuba Egypt Eritrea Ethiopia France Georgia India Iran Iraq Israel Japan Jordan Kazakhstan Republic of Korea Kuwait Latvia Lebanon Libya

Maldives Morocco Netherlands New Zealand Nigeria Oman Pakistan Philippines Russian Federation

Malaysia

Singapore South Africa South Sudan Spain Sri Lanka Sudan Switzerland Syrian Arab Republic Tajikistan

Saudi Arabia

Türkiye Uganda United Arab Emirates United Kingdom United States Yemen Zimbabwe

#### **AGRATECH JOB TITLES**







CONNECT WITH BUYERS FROM ACROSS THESE AQUACULTURE SECTORS:





### VISITORS LOOKING TO INVEST IN AQUACULTURE WITHIN 6 MONTHS – 2 YEARS:

#### WITHIN 0-6 MONTHS



#### **WITHIN 6-12 MONTHS**

| \$10,000 - \$20,000   | 23% |  |
|-----------------------|-----|--|
| \$20,000 - \$100,000  | 33% |  |
| \$100,000 - \$500,000 | 23% |  |
| \$500,000+            | 23% |  |

#### **ANNUAL SPEND PER VISITOR**







#### **AQUACULTURE AREAS OF INVESTMENT AND SPENDING POWER**



### **GEOGRAPHY OF AQUACULTURE VISITORS**

Algeria
Antigua and Barbuda
Armenia
Australia
Austria
Azerbaijan
Bahrain
Bangladesh
Belarus

Botswana

Canada China Côte d'Ivoire Cuba Cyprus Denmark Egypt Ethiopia France Greece India Iran Iraq Jordan Kazakhstan Kuwait Lebanon Malaysia Maldives Morocco

Netherlands
New Caledonia
New Zealand
Nigeria
Norway
Oman
Pakistan
Philippines
Romania
Ru