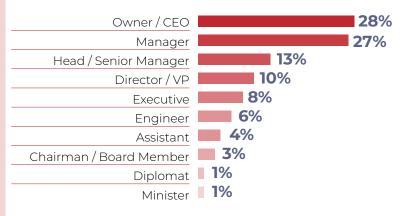

### **ABOUT OUR SENIOR DELEGATES**

#### **SECTORS**

| Business Development                   | 13%        |
|----------------------------------------|------------|
| Importers, exporters & traders         | 12%        |
| Agents & distributors                  | 11%        |
| Wholesalers & retailers                | 10%        |
| Farm owners & managers                 | 9%         |
| Advisor/Consultant                     | <b>7</b> % |
| Entrepreneurs                          | <b>7</b> % |
| Procurement                            | 5%         |
| Agricultural investors                 | 5%         |
| Agricultural funds                     | <b>3</b> % |
| Government authorities                 | <b>3</b> % |
| Food security companies                | <b>3</b> % |
| Food and beverage companies            | <b>3</b> % |
| Fish farm operators                    | 2%         |
| Investments funds                      | 2%         |
| Veterinary & animal health specialists | 2%         |
| Industry & trade media                 | 2%         |
| Investment banks                       | 1%         |