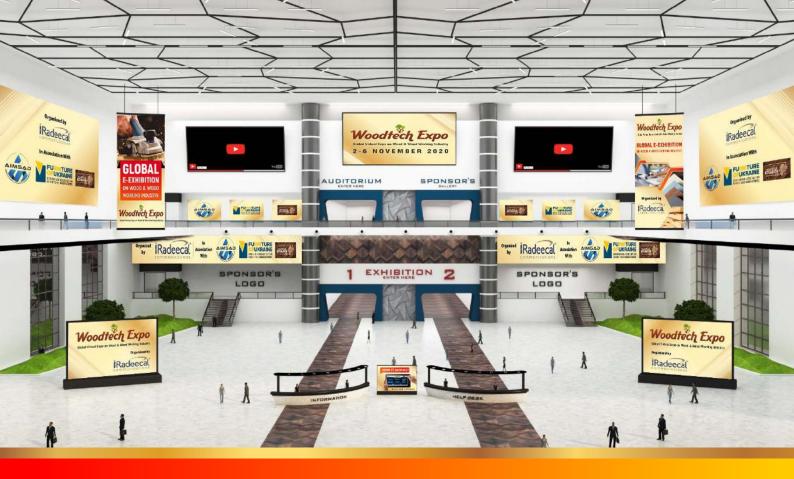

# WOODTECH EXPO 2020 - Global Virtual Expo on Wood & Woodworking Machinery

Woodtech Expo 2020 witnessed Exhibiting companies from across 6+countries. This virtual Exhibition was designed for Wood & Woodworking Machinery Manufacturers and Importers from different countries. During the exhibition there were visitors from 60+countries which means that this Virtual Exhibition has left its footprints at global level which indeed help participating companies to make their experience fruitful and international business easier.

#### **HOW IS IT DIFFERENT?**

- 3-D booths for exhibitors
- Direct communication on WhatsApp/Skype/Zoom
- Direct chat with exhibitors & visitors
- More efficient & easily accessible
- B2B online meetings
- Products images display with features
- Panoramic walk-way experience for visitors
- Parallel Webinars in Auditorium, etc.