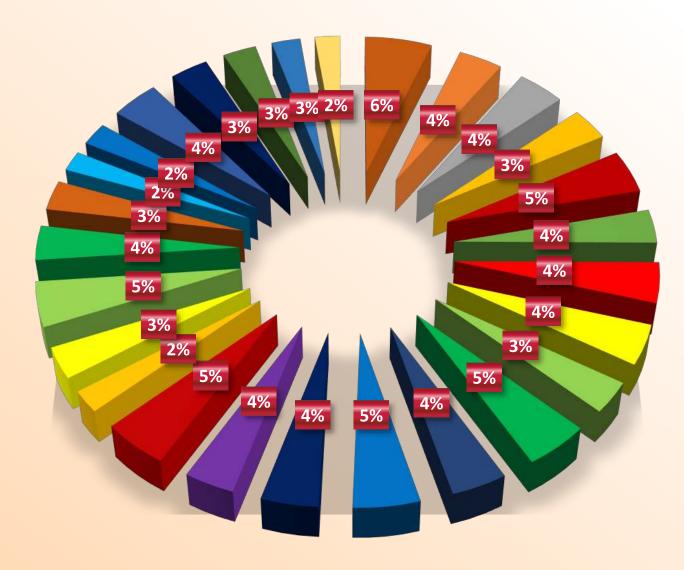

## VISITORS DEMOGRAPHICS AND SECTORIAL OVERVIEW

#### **Sectorial Analysis**

- Furniture machinery manufacturers
- Panel processing machinery manufacturers
- CNC routing machine manufacturers
- Plywood machinery manufacturers
- Plywood manufacturers
- Particle Board Manufacturers
- MDF Board manufacturers
- Laminate manufacturers
- Edge banding manufacturers
- Furniture Manufacturers
- Hardware and furniture fittings
- Timber suppliers
- Wooden Flooring manufacturers
- Veneer manufacturers

- Door Manufacturers
- Association/ Boards/ Government Department
- Adhesive manufacturers
- Solid woodworking machinery manufacturers
- Wood Coating and chemicals
- Door skins
- Timber Impregnation Plants
- Veneer peeling machine manufacturers
- Woodworking tools manufacturers
- Saw milling Equipment
- Wood Treatment plant manufacturers
- Pneumatic tools
- Wood Seasoning plant